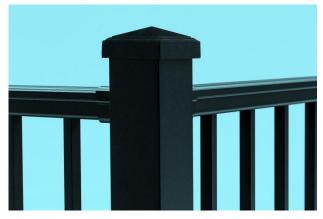

#### DURABLE

- Aluminum material has unparalleled strength
- Coating resists corrosion & fading
- Secure, strong, & built for safety
- Low maintenance no staining or sealing
- Easy-to-clean

#### VERSATILE

- Can be used between post of other AZEK or TimberTech railing products
- Can integrate with AZEK or TimberTech top rails
- Affixes to hardscapes like stone patios
- Withstands the rigors of commercial settings