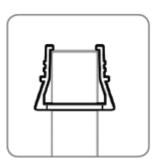

### **STEP 8** Place Insert on Balusters

9

## INSTALLATION

Place Top Rail on Insert

Snap between Insert and Top Rail is located where both parts are flexible - allowing for an easy snap

Double snap feature makes installation intuitive

Space between the top of the baluster and the Top Rail will allow for wiring of lighting