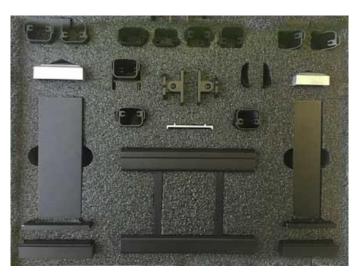

### PRODUCT OFFERING

Color: Black Heights: 36" & 42" Level Kit Lengths: 6', 8' & 10' Stair Kit Length: 8' Posts: 2", 3" & 2" Over the post • 2" Over the post only available in 36" height

Rail Kits Include:

- Top Rail
- Bottom Rail
- Brackets
- Skirts
- Foot blocks
- Balusters

Best in Class Fasteners:

- Head-coated Black
- Self-tapping
- 304 stainless steel

### TRAINING BRAINSHARK

SAMPLE BOX

AVAILABLE BY 8/7

LISTED ON CPGDIRECT.COM SENT AS LAUNCH TO SALES & DISTRIBUTION BY 8/30

### INSTALLATION TOOL

INCLUDED WITH SAMPLE BOX