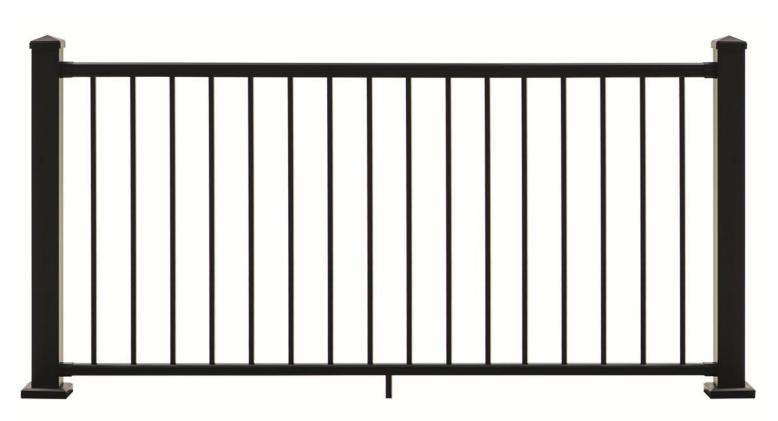

#### **GOOD LOOKING**

- Minimalist design offers unobstructed views
- Classic wrought iron aesthetics
- Monotone color looks great next to any color of AZEK or TimberTech decking

BRANDED IN BOTH AZEK AND TIMBERTECH TO COMPLEMENT ALL DECKING PRODUCTS

# VERSATILE

One of the many great characteristics of Impression Rail is the ability to use between posts of other AZEK or TimberTech railing products or integrate with AZEK or TimberTech top rails

### PRODUCT OFFERING

Color: Black Heights: 36" & 42" Level Kit Lengths: 6', 8' & 10' Stair Kit Length: 8' Posts: 2", 3" & 2" Over the post • 2" Over the post only available in 36" height

Rail Kits Include: