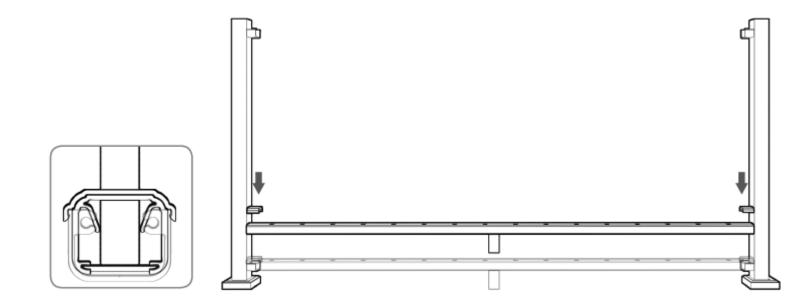

## INSTALLATION

STEP 1

Install Posts & Skirts

2

### STEP 2

Pre-Drill Posts and Install Bottom

Brackets

Torx Drive w/ Bit Included in Kit

00

 $\odot$ 

4 Saddle Brackets are included in every kit

Top and Bottom Saddle Brackets are identical

Installation tool sold separately and offered as promotional collateral

3