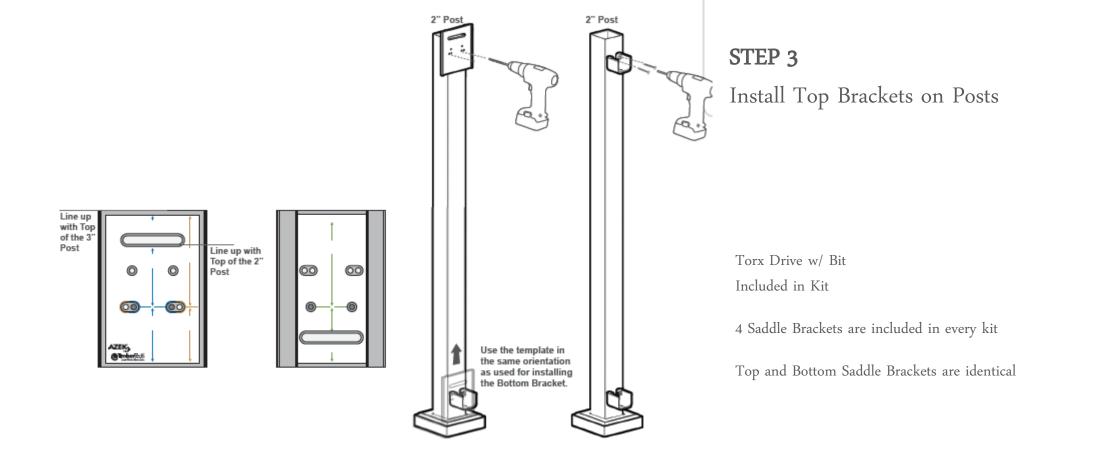

## INSTALLATION

### STEP 4 & 5

Cut Top Rail, Insert and Bottom Rail to Length and Attach Foot Block

Foot Block for applications 6' or less
Foot Blocks for applications > 6'