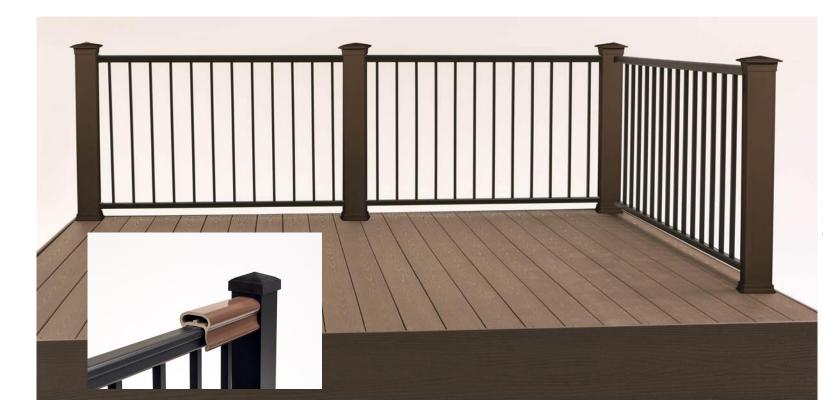

## IMPRESSION RAIL

AZEK<sup>®</sup> and TimberTech<sup>®</sup> introduce Impression Rail<sup>™</sup> – the newest aluminum railing system now provides classic lines with unobstructed views and easy installation.

### WHEN CHOOSING WHAT BRAND TO CARRY/INSTALL, IS THE RAIL ALIGNED WITH DECKING DECISION?

Yes. A majority of installers and consumers prefer to install the same brand of decking and railing.

Impression Rail<sup>™</sup> is a sleek-yet-sturdy aluminum rail with very low maintenance (sorry we haven't figured out how to have it wash itself – yet). And because the material is so strong, we were able to design a slender profile. That way you can see that beautiful ocean view, scenic mountain sunrise, or that neighbor who refuses to wear a shirt while mowing. Whatever your view, Impression Rail stays out of the way.

### PRODUCT OFFERING

Color: Black Heights: 36" & 42" Level Kit Lengths: 6', 8' & 10' Stair Kit Length: 8' Posts: 2", 3" & 2" Over the post • 2" Over the post only available in 36" height

Rail Kits Include:

- Top Rail
- Bottom Rail
- Brackets
- Skirts
- Foot blocks
- Balusters

Best in Class Fasteners:

- Head-coated Black
- Self-tapping
- 304 stainless steel