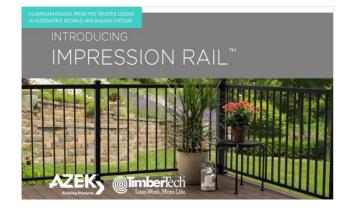

ALUMINUM RAILING FROM THE TRUSTED LEADER IN ALTERNATIVE DECKING AND RAILING SYSTEMS

# INTRODUCING IMPRESSION RAIL

BRANDED BOTH AZEK AND TIMBERTECH TO COMPLEMENT ALL DECKING PRODUCTS

## IMPRESSION RAIL

AZEK<sup>®</sup> and TimberTech<sup>®</sup> introduce Impression Rail<sup>™</sup> – the newest aluminum railing system now provides classic lines with unobstructed views and easy installation.