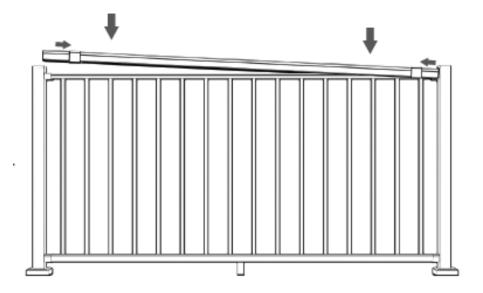

### STEP 4 & 5

Cut Top Rail, Insert and Bottom Rail to Length and Attach Foot Block

Foot Block for applications 6' or less
Foot Blocks for applications > 6'