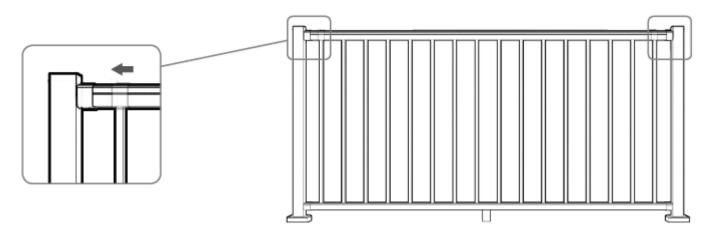

# VERSATILE

One of the many great characteristics of Impression Rail is the ability to use between posts of other AZEK or TimberTech railing products or integrate with AZEK or TimberTech top rails