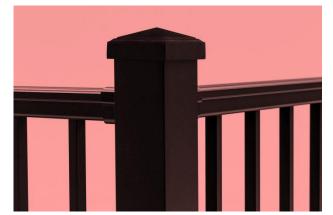

#### **GOOD LOOKING**

- Minimalist design offers unobstructed views
- Classic wrought iron aesthetics
- Monotone color looks great next to any color of AZEK or TimberTech decking

BRANDED IN BOTH AZEK AND TIMBERTECH TO COMPLEMENT ALL DECKING PRODUCTS

# VERSATILE

One of the many great characteristics of Impression Rail is the ability to use between posts of other AZEK or TimberTech railing products or integrate with AZEK or TimberTech top rails