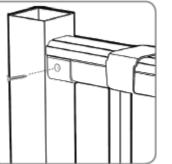

### STEP 2

Pre-Drill Posts and Install Bottom

Brackets

Torx Drive w/ Bit Included in Kit

00

 $\odot$ 

4 Saddle Brackets are included in every kit

Top and Bottom Saddle Brackets are identical