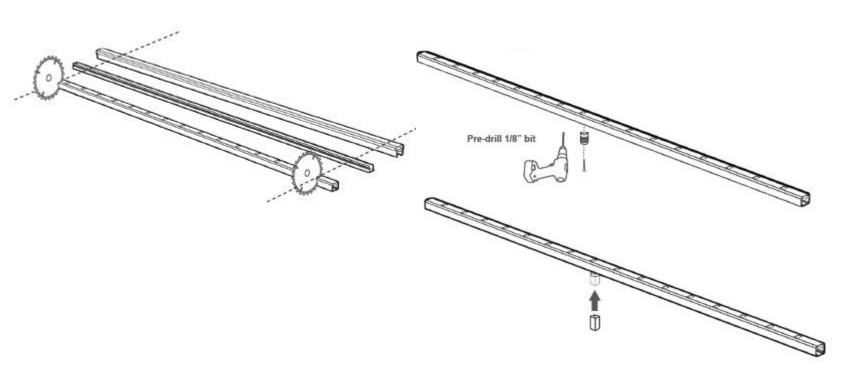

### STEP 4 & 5

Cut Top Rail, Insert and Bottom Rail to Length and Attach Foot Block

Foot Block for applications 6' or less
Foot Blocks for applications > 6'