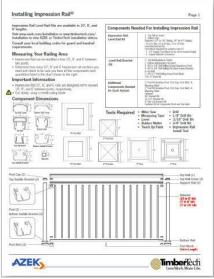

## INSTALLATION

STEP 1

Install Posts & Skirts

2

## INSTALLATION

### STEP 2

Pre-Drill Posts and Install Bottom

Brackets

Torx Drive w/ Bit Included in Kit

00

 $\odot$ 

4 Saddle Brackets are included in every kit

Top and Bottom Saddle Brackets are identical