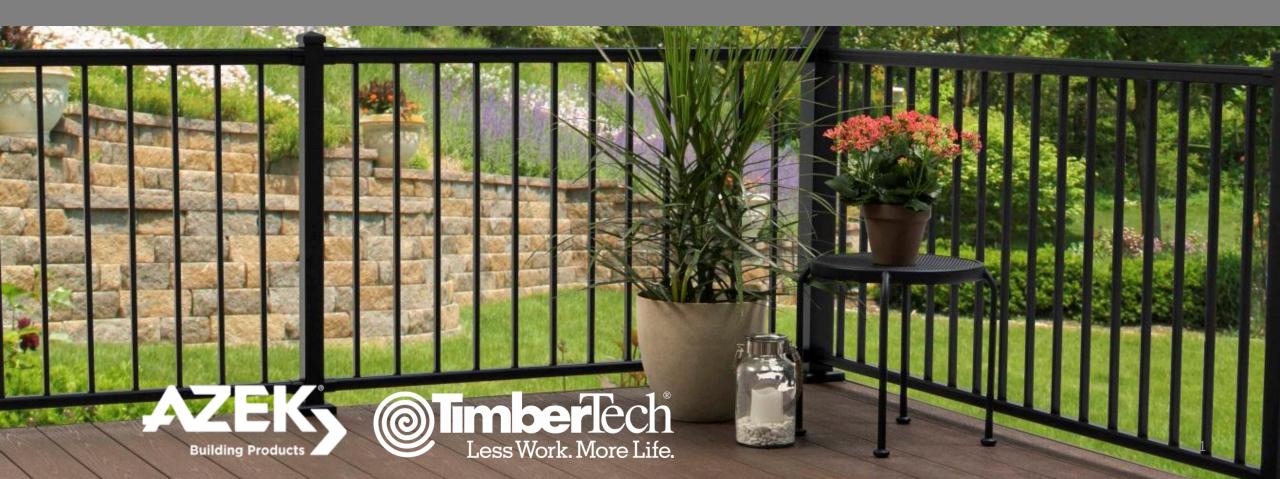

## IMPRESSION RAIL

AZEK<sup>®</sup> and TimberTech<sup>®</sup> introduce Impression Rail<sup>™</sup> – the newest aluminum railing system now provides classic lines with unobstructed views and easy installation.

### WHEN CHOOSING WHAT BRAND TO CARRY/INSTALL, IS THE RAIL ALIGNED WITH DECKING DECISION?

Yes. A majority of installers and consumers prefer to install the same brand of decking and railing.

Impression Rail<sup>™</sup> is a sleek-yet-sturdy aluminum rail with very low maintenance (sorry we haven't figured out how to have it wash itself – yet). And because the material is so strong, we were able to design a slender profile. That way you can see that beautiful ocean view, scenic mountain sunrise, or that neighbor who refuses to wear a shirt while mowing. Whatever your view, Impression Rail stays out of the way.

#### **GOOD LOOKING**

- Minimalist design offers unobstructed views
- Classic wrought iron aesthetics
- Monotone color looks great next to any color of AZEK or TimberTech decking

BRANDED IN BOTH AZEK AND TIMBERTECH TO COMPLEMENT ALL DECKING PRODUCTS