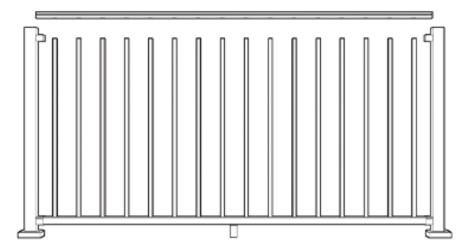

## INSTALLATION

Place Top Rail on Insert

Snap between Insert and Top Rail is located where both parts are flexible - allowing for an easy snap

Double snap feature makes installation intuitive

Space between the top of the baluster and the Top Rail will allow for wiring of lighting

### STEP 10

Install Top Rail Bracket Covers & Fasten Top Rail to Top Brackets using color matched screw heads

11