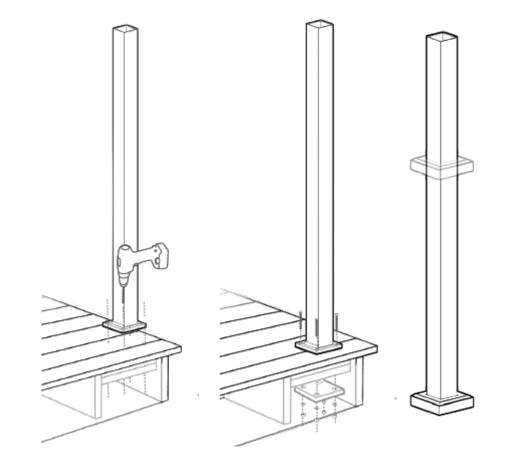

## INSTALLATION

STEP 1

Install Posts & Skirts

2

## INSTALLATION

### STEP 2

Pre-Drill Posts and Install Bottom

Brackets

Torx Drive w/ Bit Included in Kit

00

 $\odot$ 

4 Saddle Brackets are included in every kit

Top and Bottom Saddle Brackets are identical