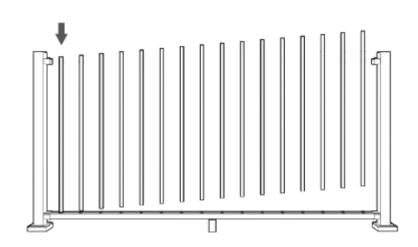

### STEP 4 & 5

Cut Top Rail, Insert and Bottom Rail to Length and Attach Foot Block

Foot Block for applications 6' or less
Foot Blocks for applications > 6'

### STEP 6

Install Bottom Rail on Bottom

Bracket

Bottom Rail sits inside the Bottom Bracket

Bottom Bracket Cover snaps over the Bottom Rail, locking it in place

### STEP 7

Install Balusters into Bottom

Rail