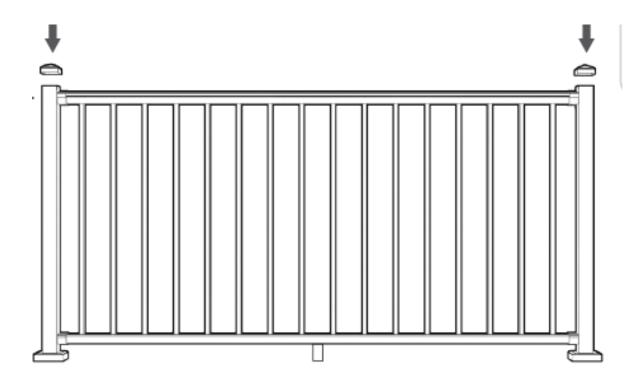

### Step 11

Install post cap

Post Cap is compression fit onto the post, with a stop once it is fully installed IMPRESSION RAIL LEADS COMPETITORS IN CODE COMPLIANCE