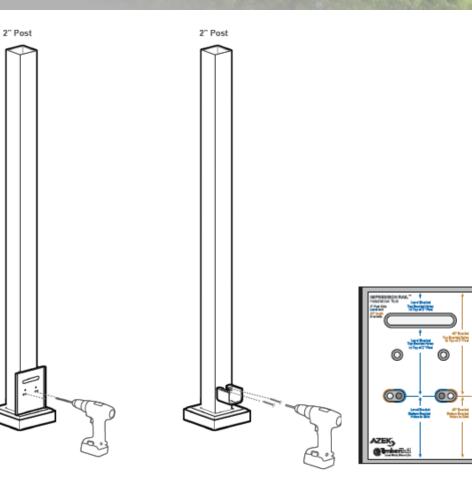

### STEP 2

Pre-Drill Posts and Install Bottom

Brackets

Torx Drive w/ Bit Included in Kit

00

 $\odot$ 

4 Saddle Brackets are included in every kit

Top and Bottom Saddle Brackets are identical

Installation tool sold separately and offered as promotional collateral

3