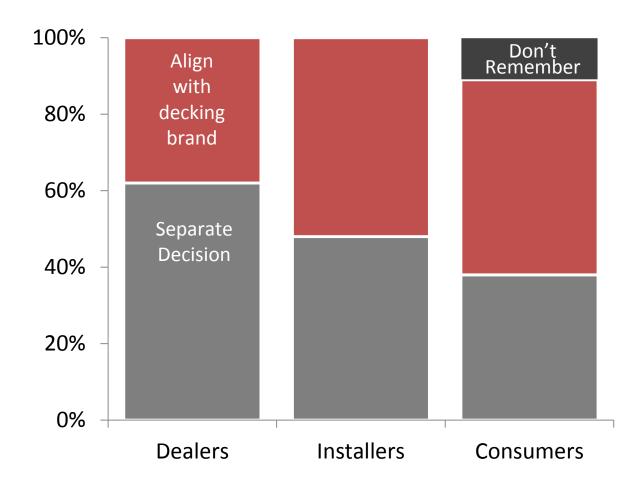

#### HOMEOWNERS & CONTRACTORS FIND BRAND CONTINUITY IMPORTANT

### RAILING BRAND ALIGNMENT

### WHEN CHOOSING WHAT BRAND TO CARRY/INSTALL, IS THE RAIL ALIGNED WITH DECKING DECISION?

Yes. A majority of installers and consumers prefer to install the same brand of decking and railing.

Impression Rail<sup>™</sup> is a sleek-yet-sturdy aluminum rail with very low maintenance (sorry we haven't figured out how to have it wash itself – yet). And because the material is so strong, we were able to design a slender profile. That way you can see that beautiful ocean view, scenic mountain sunrise, or that neighbor who refuses to wear a shirt while mowing. Whatever your view, Impression Rail stays out of the way.