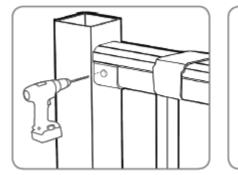

### STEP 2

Pre-Drill Posts and Install Bottom

Brackets

Torx Drive w/ Bit Included in Kit

00

 $\odot$ 

4 Saddle Brackets are included in every kit

Top and Bottom Saddle Brackets are identical